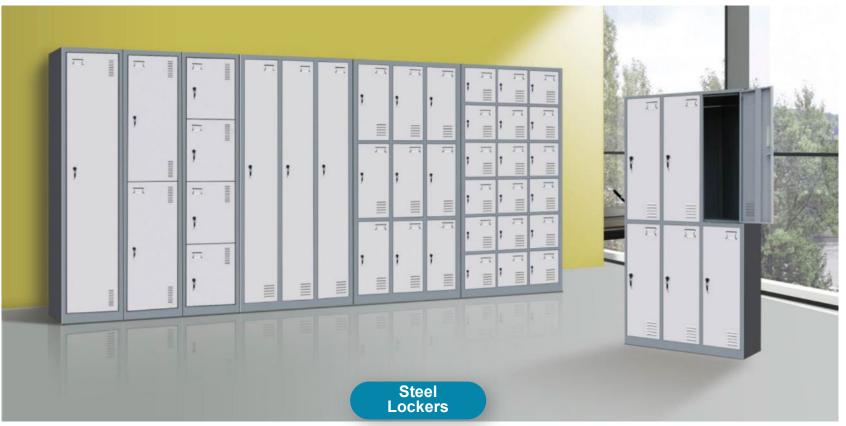

# Product

Range

Drawer cabinet, filing cabinet, glass door cabinet, sliding door cabinet, roller shutter door cabinet, mass shelving, etc., various kinds of metal cabinets for your option.

Tier locker, Z-shape door locker, school locker, home use wardrobe, different types of metal lockers are available.

a san

Hefeng Furniture offers a large selection of metal lockers at factory prices in a variety of sizes, styles, colors and configurations.