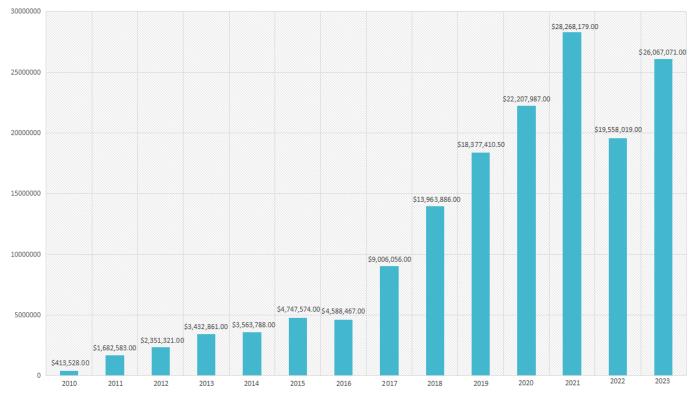

#### **Sales Statistics**

Unit: USD

Over the past 10 years, Hefeng has invested more than \$10 million in importing advanced equipment, improving quality control and management, which experienced steady growth of market sales.