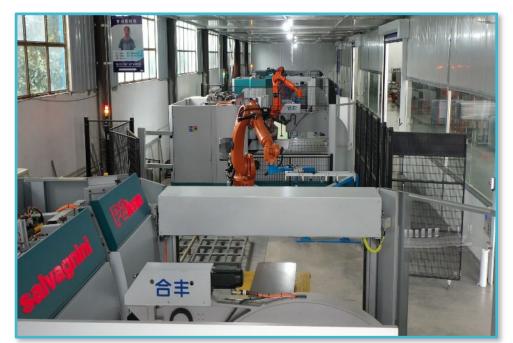

## Automatic Deliver Material Machine

6 Layer Automatically Delivering Material System

Each layer can bear steel plates with weight of 2 tons.

The plates can be automatically processed, replaced and displayed with this machine. It can operate 24 hours a day without stopping.

Connecting with the AMADA CNC Punching machine, it can reduce labor force and improve work efficiency.

\* We have 65 sets of spot welding machines. Among them, there are 8 sets of CNC pneumatic spot welding machines, and 1 set of carbon dioxide protection welding machine.