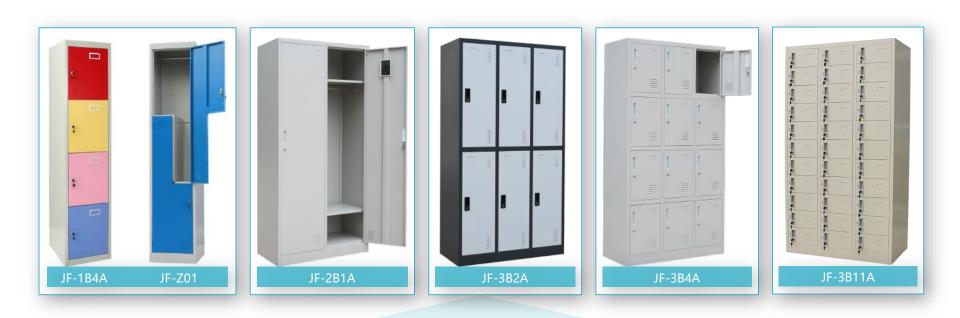

# Product

Range

Drawer cabinet, filing cabinet, glass door cabinet, sliding door cabinet, roller shutter door cabinet, mass shelving, etc., various kinds of metal cabinets for your option.

Tier locker, Z-shape door locker, school locker, home use wardrobe, different types of metal lockers are available.

a san

Hefeng Furniture offers a large selection of metal lockers at factory prices in a variety of sizes, styles, colors and configurations.