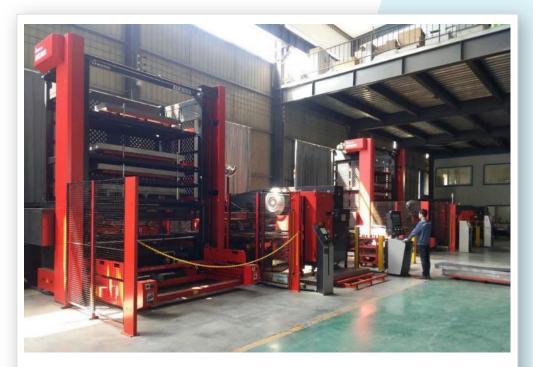

#### **CNC Bending Machine**

We have 4 sets of AMADA CNC bending machines, 3 of which are equiped with two axes that can complete some workpieces which other domestic models can't do. The X axis is used to control the press angle, Y axis is used to control the size. The other one is equipped with nine axes which can bend any shape one requests.

Ŏ

Applied to multi-angle or circular-arc bendings.

 $\otimes$ 

Processing range is 3mx100 tons of pressure.

This automated bending system provides consistent, high-quality parts and process reliability while eliminating time-intensive, manual handling of large parts.