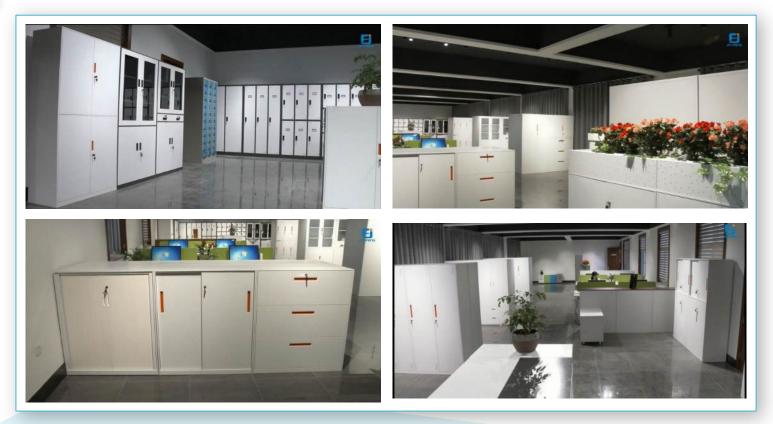

# Product

Range

Drawer cabinet, filing cabinet, glass door cabinet, sliding door cabinet, roller shutter door cabinet, mass shelving, etc., various kinds of metal cabinets for your option.

Tier locker, Z-shape door locker, school locker, home use wardrobe, different types of metal lockers are available.

Tool cabinets, fixed cabinets, workstation, pick rack, tool cart..., we have wide ranges of tool stroage systems to meet your needs of modern workshop management.

D

> Tool Storages

Environmental friendly and healty to people make the metal beside cabinet, TV stand, nightstand, etc popular in home.

If you can not find the item you need among our commen products, don't worry, we will be able to make the items according to your draft ideas, specifications or drawings.

#### What Can Hefeng Supply?

Steel locker Metal cabinet Workshop storage Home furniture Steel shelving Office table Other steel products you are looking for