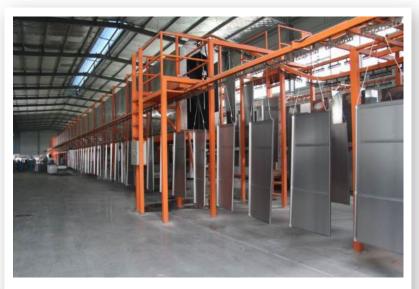

**500-meter Germany Powder Coating Line** 

#### **4** Power Coating Lines

- \* Switzerland GEMA automatic spray gun
- \* 9-station pretreatment
- \* Powered by gas, environmentally friendly
- \* Better electrostatic absorption , high rate of powder coating,
- saving cost, and good powder spraying effect