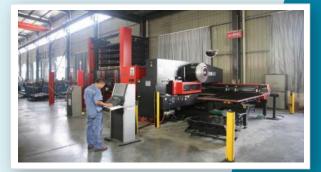

#### **CNC** Punching Machine

#### \* AE2510NT & EMZ3610NT

- \* 58 stations and 58 sets of molds can be installed
- \* Two 360 degree rotating locations
- \* Punching speed of each mold is 900 times/min
- \* Precision is plus or minus 0.01mm

Larger processing range, higher processing efficiency, maximum precision guarantee.