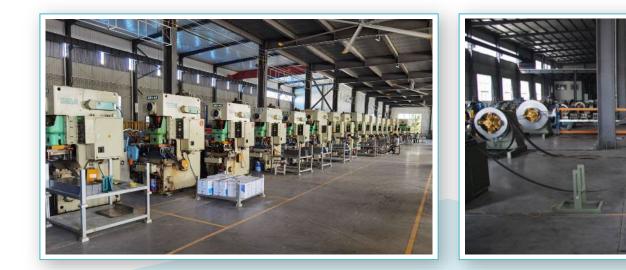

- \* High degree of automation
- \* Simple and stable operation
- \* Max 1.4m length & 1.5mm thickness

\* These machines are NC Servo feeding system matched with SEYI high precision punching machines, 30 sets in total.

#### \* AE2510NT & EMZ3610NT

- \* 58 stations and 58 sets of molds can be installed
- \* Two 360 degree rotating locations
- \* Punching speed of each mold is 900 times/min
- \* Precision is plus or minus 0.01mm

#### **277 Sets Equipment**

Punching Machine - 88 sets Bending Machine - 70 sets Welding Machine - 96 sets