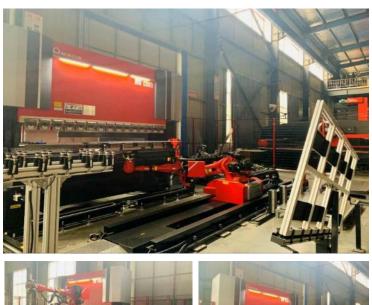

#### **CNC Bending Machine**

We have 4 sets of AMADA CNC bending machines, 3 of which are equiped with two axes that can complete some workpieces which other domestic models can't do. The X axis is used to control the press angle, Y axis is used to control the size. The other one is equipped with nine axes which can bend any shape one requests.

Ŏ

Applied to multi-angle or circular-arc bendings.

 $\otimes$ 

Processing range is 3mx100 tons of pressure.

This automated bending system provides consistent, high-quality parts and process reliability while eliminating time-intensive, manual handling of large parts.

Highly-complex parts and small lot sizes can also be processed efficiently and accurately by the HG Rm.

#### Additional features and benefits include:

- \* Highly-accurate robotic bending system built on AMADA's HG Series of press brakes
- \* 6-axis robot with 8-meter track provides versatile loading and unloading options
- \* Potentiometer backgauge system ensures high-precision bending operations
- \* Intuitive offline programming software
- \* Energy efficient