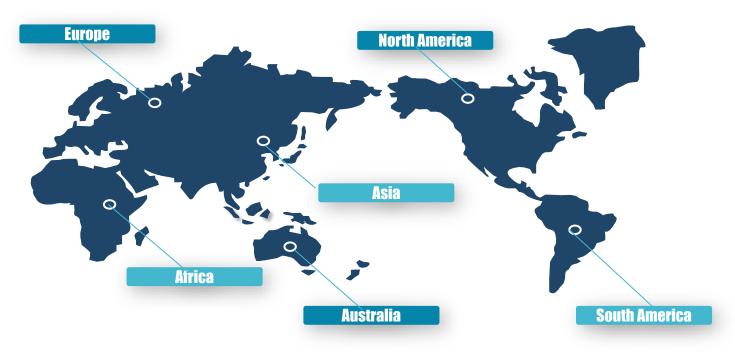

# Export Market

Besides the domestic market, products made by Hefeng have been exporting to Europe, North America, South Amercia, Australia, Asia, Africa for 15 years. Main Market

51%

29%

13%

### Europe

Nearly half of our products are exported to Germany, France, Netherlands, Poland, Hungary, Czech, Spain, Romania etc.

#### America

We contribute an in-depth understanding of American market and expand our business, especially the products with mail order packing in America.

#### **South America**

We have been working with custmoers in Chile, Brazil, Panama, Argentina, etc for years, and undertook some projects related with steel cabinets.