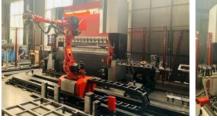

#### **CNC Bending Machine**

We have 4 sets of AMADA CNC bending machines, 3 of which are equiped with two axes that can complete some workpieces which other domestic models can't do. The X axis is used to control the press angle, Y axis is used to control the size. The other one is equipped with nine axes which can bend any shape one requests.

Ŏ

Applied to multi-angle or circular-arc bendings.

 $\otimes$ 

Processing range is 3mx100 tons of pressure.

This automated bending system provides consistent, high-quality parts and process reliability while eliminating time-intensive, manual handling of large parts.

Highly-complex parts and small lot sizes can also be processed efficiently and accurately by the HG Rm.

#### Additional features and benefits include:

- \* Highly-accurate robotic bending system built on AMADA's HG Series of press brakes
- \* 6-axis robot with 8-meter track provides versatile loading and unloading options
- \* Potentiometer backgauge system ensures high-precision bending operations
- \* Intuitive offline programming software
- \* Energy efficient