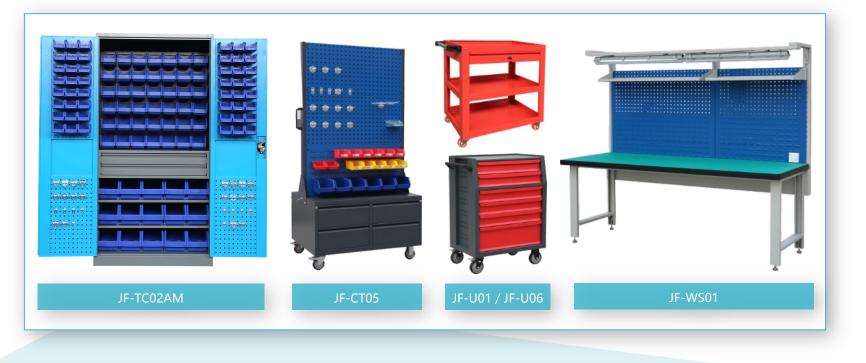

Tool cabinets, fixed cabinets, workstation, pick rack, tool cart..., we have wide ranges of tool stroage systems to meet your needs of modern workshop management.

D

#### Tool Storage Series

Find great value tool cabinets, tool chests, rolling tool cart, pick rack, workstation, etc for the home workshop through to professional use at Hefeng Furniture, customized colors and specifications for your option.