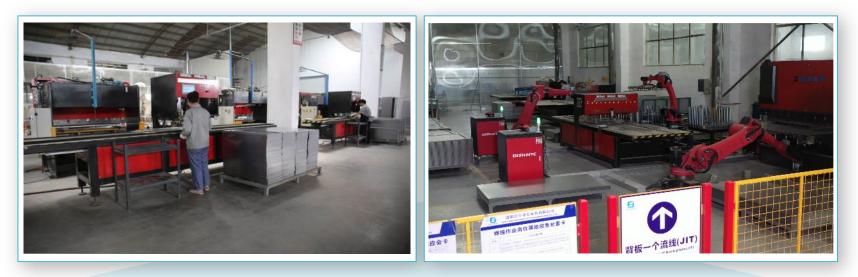

#### **CNC** Punching Machine

#### \* AE2510NT & EMZ3610NT

- \* 58 stations and 58 sets of molds can be installed
- \* Two 360 degree rotating locations
- \* Punching speed of each mold is 900 times/min
- \* Precision is plus or minus 0.01mm

Larger processing range, higher processing efficiency, maximum precision guarantee.