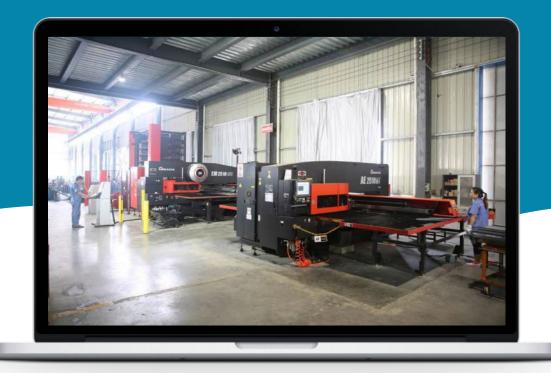

#### Import AMADA

Imported full sets of AMADA CNC punching machine, CNC bending machine and Laser Cutting machine from Japan.

2014

#### **CNC** Punching Machine

#### \* AE2510NT & EMZ3610NT

- \* 58 stations and 58 sets of molds can be installed
- \* Two 360 degree rotating locations
- \* Punching speed of each mold is 900 times/min
- \* Precision is plus or minus 0.01mm