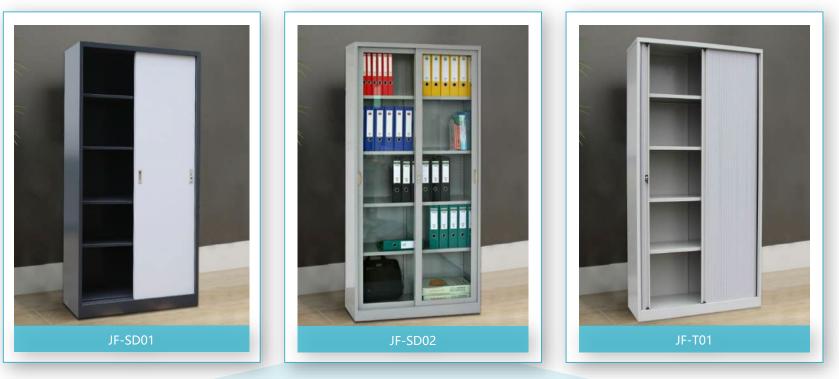

# Product

Range

Drawer cabinet, filing cabinet, glass door cabinet, sliding door cabinet, roller shutter door cabinet, mass shelving, etc., various kinds of metal cabinets for your option.

Tier locker, Z-shape door locker, school locker, home use wardrobe, different types of metal lockers are available.

\* Movable divider for adapting different hanging files \* Knock down structure, transportation cost saving \* Easy to clean surface

No matter what you want is office file cabinet with swing doors, glass doors, sliding doors or metal cupboard with multi-function, Hefeng is ready for providing you with all items you need.