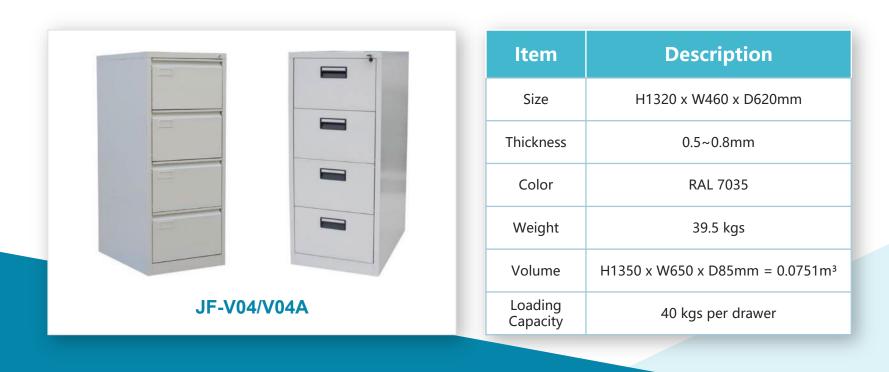

#### Environmentally Friendly

Reduce pollution, protecting your health as well as the documents or belongings.

\* Anti-tilt mechanism \* Central control locking system \* 40kgs loading capacity per drawer \* 3-section ball bearing sliders with full extension

\* Movable divider for adapting different hanging files \* Knock down structure, transportation cost saving \* Easy to clean surface

No matter what you want is office file cabinet with swing doors, glass doors, sliding doors or metal cupboard with multi-function, Hefeng is ready for providing you with all items you need.