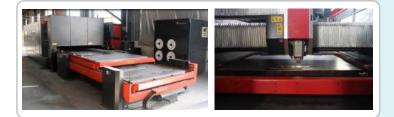

#### LCG3015 AMADA Laser Cutting Machine

#### **First Class Cutting Ability**

\* Processing range: 1.5\*5 meters;

\* Precision: 0.01 to 0.03mm;

\* With OVS camera, connected with the CNC punching machine.