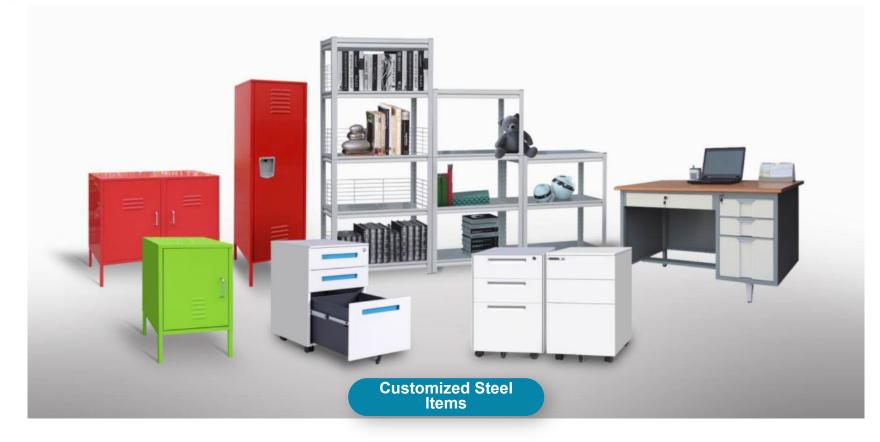

# Product

Range

Drawer cabinet, filing cabinet, glass door cabinet, sliding door cabinet, roller shutter door cabinet, mass shelving, etc., various kinds of metal cabinets for your option.

Tier locker, Z-shape door locker, school locker, home use wardrobe, different types of metal lockers are available.

Tool cabinets, fixed cabinets, workstation, pick rack, tool cart..., we have wide ranges of tool stroage systems to meet your needs of modern workshop management.

D

#### What Can Hefeng Supply?

Steel locker Metal cabinet Workshop storage Home furniture Steel shelving Office table Other steel products you are looking for