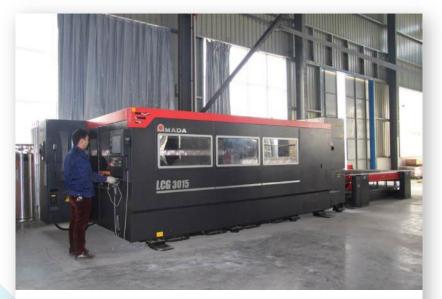

#### LCG3015 AMADA Laser Cutting Machine

#### **First Class Cutting Ability**

\* Processing range: 1.5\*5 meters;

\* Precision: 0.01 to 0.03mm;

\* With OVS camera, connected with the CNC punching machine.