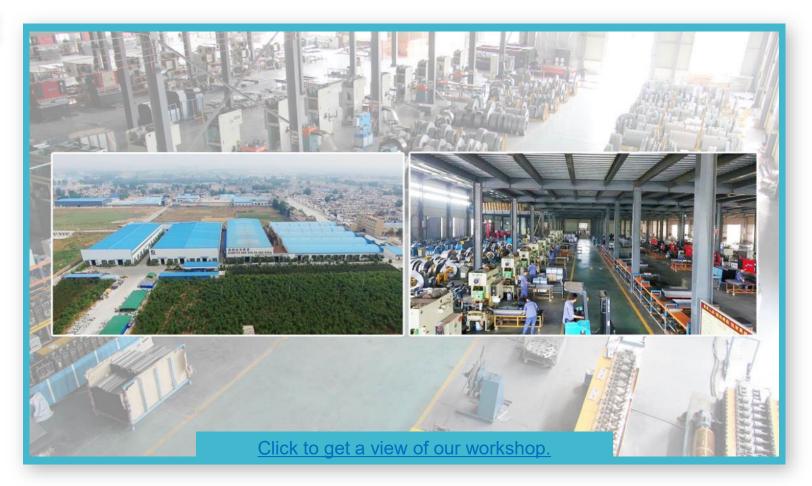

## Factory Tours

From raw materials, to cutting, punching, bending, spot welding, painting and assembling, the focus on details of each step ensures the quality of every piece of Hefeng products.

The green avenue beside the production workshops witnesses the trailers, one by one, with perfectly packaged and neatly arranged products inside that will take lorries, trains or oceangoing freighters to travel to more than 96 countries and areas all over the world.

Watch the video of the whole production process here.