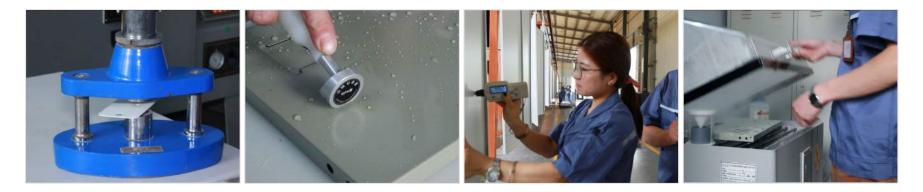

Punching Resistance Test 50cm on both sides Grid Test for Adhesion First Level Thickness Gauge Test 70µm +-10µm Anti-corrosion Test By Salt Spray