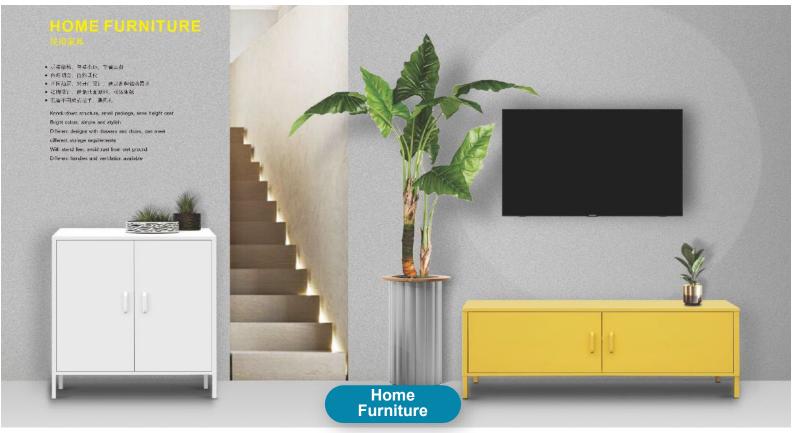

> Tool Storages

Environmental friendly and healty to people make the metal beside cabinet, TV stand, nightstand, etc popular in home.

If you can not find the item you need among our commen products, don't worry, we will be able to make the items according to your draft ideas, specifications or drawings.

#### What Can Hefeng Supply?

Steel locker Metal cabinet Workshop storage Home furniture Steel shelving Office table Other steel products you are looking for

Kid wardrobe, nightstand, TV stand, beside cabinet..., Hefeng furniture has plenty of home furniture for your choice.