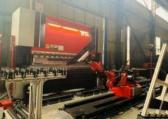

#### LCG3015 AMADA Laser Cutting Machine

#### **First Class Cutting Ability**

\* Processing range: 1.5\*5 meters;

\* Precision: 0.01 to 0.03mm;

\* With OVS camera, connected with the CNC punching machine.