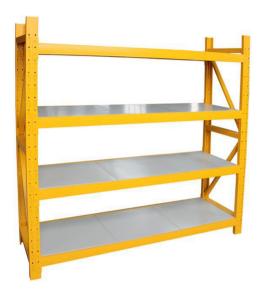

## **SPECIFICATION DATA:**

Item Name : Steel warehouse shelving

Model No. : JF-R07

Product Size : H2000 \* W2000 \* D600mm

Packing Volume: 0.5000CBM

Loading Qty : 56 pcs/20GP, 136 pcs/40HQ

Material : Heavy gauge cold-rolled steel plate

Thickness : Post:1.2mm, other:0.8mm

Finish : Durable electrostatic powder coating

Warranty : 10 Years

## Description

Pre-treatment: Water wash, chemical wash, phosphating.

Colour : Classic grey, two-tone option, or other customized colour.

## **Features**

- · Knock down and easy assembling construction.
- · With huge loading capacity (about 300kg) for each shelf.
- · Reinforced shelves for strength.
- · Different colour for option.
- · Height of shelves are adjustable.