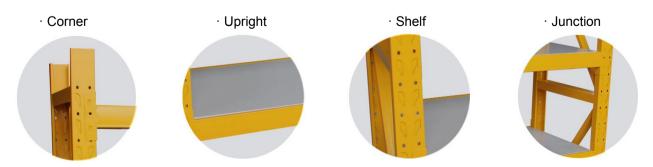

TEL: 86-379-63215281 FAX: 86-379-63215282

## **SPECIFICATION DATA:**



Item Name : Steel warehouse shelving

Model No. : JF-R07

Product Size : H2000 \* W2000 \* D600mm

Packing Volume: 0.5000CBM

Loading Qty : 56 pcs/20GP, 136 pcs/40HQ

Material : Heavy gauge cold-rolled steel plate

Thickness : Post:1.2mm, other:0.8mm

Finish : Durable electrostatic powder coating

Warranty : 10 Years

## Description

Pre-treatment: Water wash, chemical wash, phosphating.

Colour : Classic grey, two-tone option, or other customized colour.

## **Features**

- · Knock down and easy assembling construction.
- · With huge loading capacity (about 300kg) for each shelf.
- · Reinforced shelves for strength.
- · Different colour for option.
- · Height of shelves are adjustable.

## **Details**