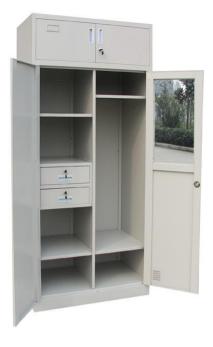

## **SPECIFICATION DATA:**

| Item Name      | : | Compartment Storage Cabinet          |
|----------------|---|--------------------------------------|
| Model No.      | : | JF-C37                               |
| Product Size   | : | H2100 * W900 * D450mm                |
| Packing Volume | : | 0.1882CBM                            |
| Loading Qty    | : | 148 pcs/20GP, 361 pcs/40HQ           |
| Material       | : | Heavy gauge cold-rolled steel plate  |
| Thickness      | : | 0.6-1.0MM                            |
| Finish         | : | Durable electrostatic powder coating |
| Warranty       | : | 10 Years                             |

## Description

Pre-treatment : Water wash, chemical wash, phosphating.

- Colour : Classic grey, two-tone option, or other customized colour.
- Fittings : Inside drawers and mirror.
- Accessories : 2 keys, assembly screws.

## Features

- · Knock down and easy assembling construction.
- · Adjustable shelves with dual purpose for box file/hanging files.
- · With huge loading capacity for each shelf.
- · Reinforced doors for strength.
- · Different locks for option.
- · Master key available.