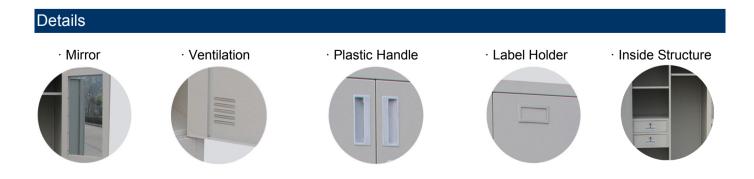

## Description

Pre-treatment : Water wash, chemical wash, phosphating.

- Colour : Classic grey, two-tone option, or other customized colour.
- Fittings : Inside drawers and mirror.
- Accessories : 2 keys, assembly screws.

## Features

- · Knock down and easy assembling construction.
- · Adjustable shelves with dual purpose for box file/hanging files.
- · With huge loading capacity for each shelf.
- · Reinforced doors for strength.
- · Different locks for option.
- · Master key available.